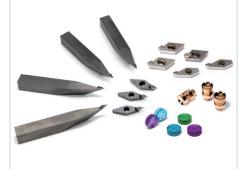

#### **CBN Insert**

- Various PCBN grade available
- Multi edge carbide-back and solid PCBN tipped
- For machining of hardened steel and cast iron, supper alloy

#### **PCD** Insert

- Various PCD grade available
- For machining of Non ferrous metal and non metal, titanium alloy and CFRP

#### **CBN Chipbreaker Insert**

- Great chip control with good surface finish
- Suitable for hard-turning with long chip

#### **PCD Chipbreaker Insert**

- Excellent surface finish with great chip control
- Various design prepared
- Customized available

#### **Coated CBN Insert**

- Significant heat resistance
- high speed machining of hardened steel
- AlCrN, AlTiN Multi layered and TiN coated