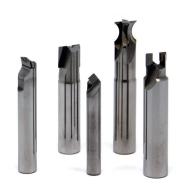

#### **Carbide Rotating tools**

- High quality of coated carbide Endmil, Drill & Reamer
- Standard & Special