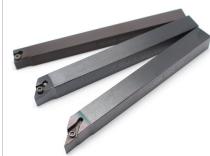

#### **External Tool Holder**

- Optimized for complex automatic lathe
- $\square$ 0808,  $\square$ 1010,  $\square$ 1212
- Special ordermade available