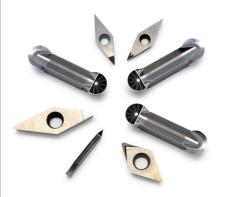

#### **CBN Grooving Bite**

- Automotive engine Valve seat and Gear part machining
- Customized available

#### **Notch Bite**

- Special design for Carbide rolls
- RCGX, RNMNFull top & Solid Insert
- Full top Notch bite