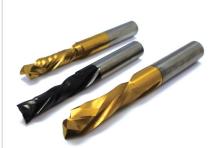

#### **Carbide Rotating tools**

- High quality of coated carbide Endmil, Drill & Reamer
- Standard & Special