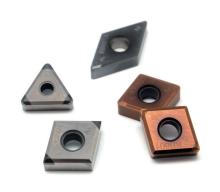

#### **CBN Insert**

- Various PCBN grade available
- Multi edge carbide-back and solid PCBN tipped
- For machining of hardened steel and cast iron, supper alloy

#### **PCD** Insert

- Various PCD grade available
- For machining of Non ferrous metal and non metal, titanium alloy and CFRP

#### **CBN Chipbreaker Insert**

- Great chip control with good surface finish
- Suitable for hard-turning with long chip

#### **PCD Chipbreaker Insert**

- Excellent surface finish with great chip control
- Various design prepared
- Customized available

#### **Coated CBN Insert**

- Significant heat resistance
- high speed machining of hardened steel
- AlCrN, AlTiN Multi layered and TiN coated