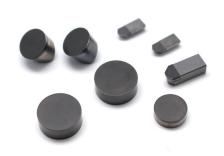

#### **CBN Insert**

- Various PCBN grade available
- Multi edge carbide-back and solid PCBN tipped
- For machining of hardened steel and cast iron, supper alloy

#### **PCD** Insert

- Various PCD grade available
- For machining of Non ferrous metal and non metal, titanium alloy and CFRP

#### **CBN Chipbreaker Insert**

- Great chip control with good surface finish
- Suitable for hard-turning with long chip

#### **PCD Chipbreaker Insert**

- Excellent surface finish with great chip control
- Various design prepared
- Customized available