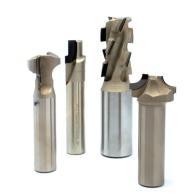

#### **Milling Cutter**

- Face milling cutter and PCD and PCBN insert
- Aluminum cutter
- Indexable Endmill Cutter
- Special tools

The KOHER Company Identity Symbol represents Korea, the hub of Northeast Asia, spreading out to the world with 4 ways