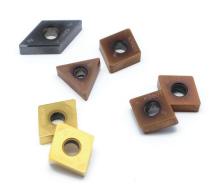

#### **CBN Insert**

- Various PCBN grade available
- Multi edge carbide-back and solid PCBN tipped
- For machining of hardened steel and cast iron, supper alloy

#### **PCD** Insert

- Various PCD grade available
- For machining of Non ferrous metal and non metal, titanium alloy and CFRP

#### **CBN Chipbreaker Insert**

- Great chip control with good surface finish
- Suitable for hard-turning with long chip

#### **PCD Chipbreaker Insert**

- Excellent surface finish with great chip control
- Various design prepared
- Customized available

#### **Coated CBN Insert**

- Significant heat resistance
- high speed machining of hardened steel
- AlCrN, AlTiN Multi layered and TiN coated