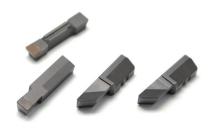

#### **CBN Grooving Bite**

- Automotive engine Valve seat and Gear part machining
- Customized available

#### **Notch Bite**

- Special design for Carbide rolls
- RCGX, RNMNFull top & Solid Insert
- Full top Notch bite

#### **External Tool Holder**

- Optimized for complex automatic lathe
- $\square$ 0808,  $\square$ 1010,  $\square$ 1212
- Special ordermade available